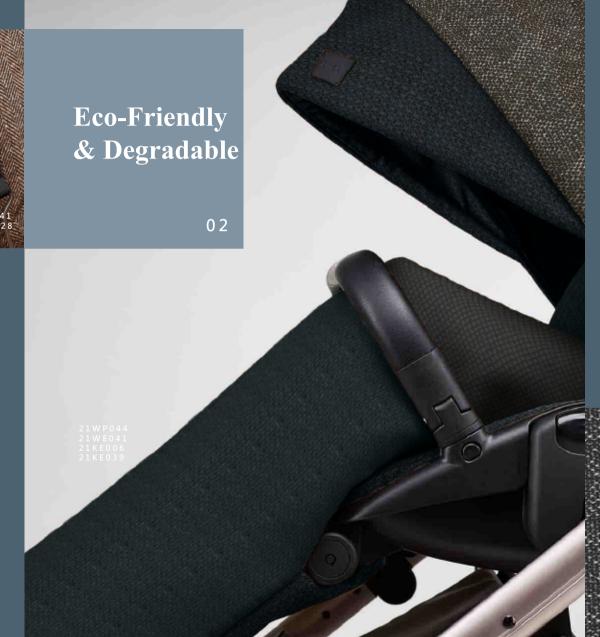

# Recycle & Biodegradable

We have been dedicated to own designed patterns lately with our well-chosen GRS certified suppliers, and proud to present more unique mélange or heather effect recycled fabrics in different price range. Also introducing a more upgraded version with special characteristic wherein fibers can be decomposed in certain period of time, the brand new Biodegradable fabrics.

### Recycle

We included Biodegradable, Anti-bacterial, and FR Free fabrics to development, as recycled is now a market trend and most clients were looking for more additional functions